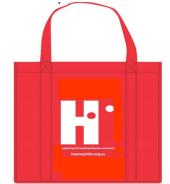

## Support Haemophilia Foundation WA and help save the environment.

Jute Large Shopping Bag
42 cm W x 33 cm H \$6.50

Red Shopping Bag
33 cm W x 35 cm H \$3.00